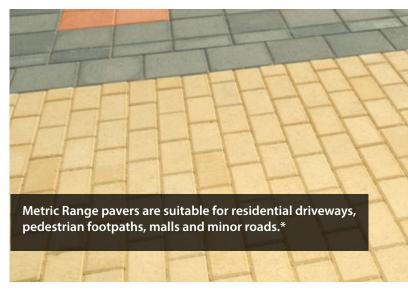

## METRIC RANGE - 200mm x 100mm x 60mm

Charcoal
Code 60-230 – Charcoal

Bushrock Code 60-230 – Bushrock

**Appin Stone** Code 60-230 – Appin Stone

Berrima Code 60-230 – Berrima

\* Installation must comply with T45 Concrete Segmental Pavements Design Guide for Residential Accessways and Roads, available as a download from www.cmaa.com.au.