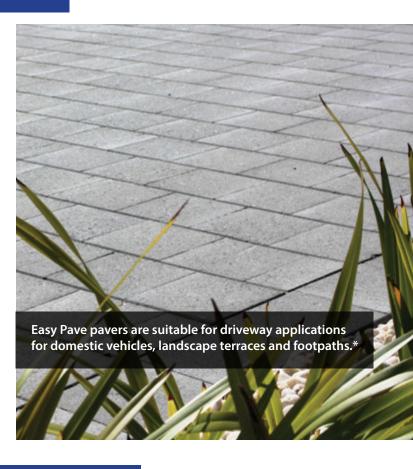

# Colour Stone Paving Solutions

### Beauty and Simplicity that's hard to go past!

- ✓ Colour fast
- ✓ Strong
- Natural colours
- ✓ Slip resistant
- **Environmentally friendly**
- Suitable for private driveways\*

All our pavers have been treated with a special additive to improve their performance and appearance