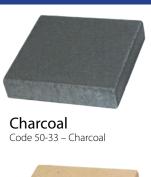

## METRIC RANGE - 200mm x 100mm x 60mm

Charcoal
Code 60-230 – Charcoal

Bushrock Code 60-230 – Bushrock

**Appin Stone** Code 60-230 – Appin Stone

Berrima Code 60-230 – Berrima

\* Installation must comply with T45 Concrete Segmental Pavements Design Guide for Residential Accessways and Roads, available as a download from www.cmaa.com.au.